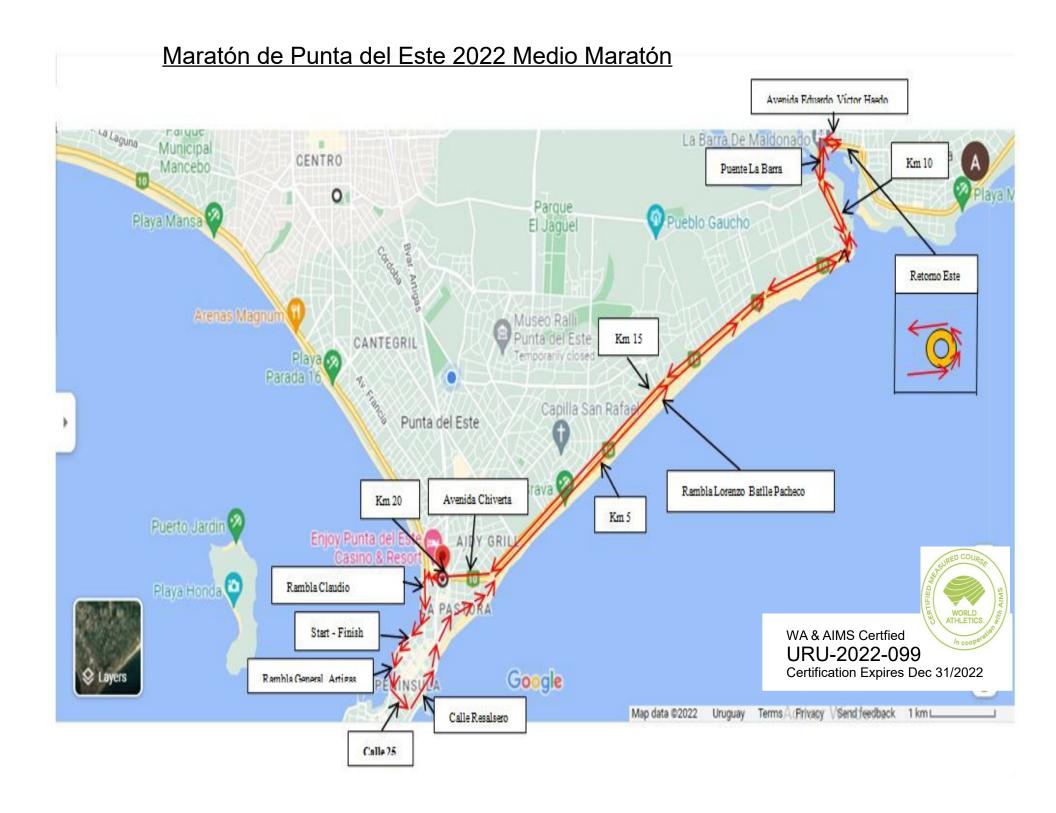

## PUNTOS KILOMÉTRICOS Y GIROS

| SALIDA           | Rambla General Artigas, 32 metros antes de la calle 30 (Las Focas), tomando como referencia e poste de la esquina de la calle. La salida es en dirección Este.                                             |  |  |
|------------------|------------------------------------------------------------------------------------------------------------------------------------------------------------------------------------------------------------|--|--|
| Esquina calle 25 | Recorrido en dirección Este por Rambla General Artigas, se hace izquierda en la calle 25                                                                                                                   |  |  |
| KM 1             | Calle 25, esquina calle 26 (Resalsero)                                                                                                                                                                     |  |  |
| KM 2             | Rambla Lorenzo Batlle Pacheco, frente a entrada principal de edificio Imperial, esquina Avenidi<br>Francia. Antes de parada 1 de Playa Brava, por senda Sur en dirección Este                              |  |  |
| <b>KM 3</b>      | Rambla Lorenzo Batlle Pacheco, 5 metros antes del segundo poste antes de parada 6 de Playa<br>Brava, por senda Sur en dirección Este                                                                       |  |  |
| KM 4             | Rambla Lorenzo Batlle Pacheco, 17 metros antes de la esquina con Avenida del Mar, 40 m antes de la Parada 10 de Playa Brava, por senda Sur en dirección Este                                               |  |  |
| KM 5             | Rambla Lorenzo Batlle Pacheco, 32 metros antes del segundo poste antes de Parada 14 de Playa<br>Brava, por senda Sur en dirección este                                                                     |  |  |
| KM 6             | Rambla Lorenzo Batlle Pacheco, 8 metros después del segundo poste antes de Parada 19 de Plays<br>Brava, por senda Sur en dirección Este                                                                    |  |  |
| KM7              | Rambla Lorenzo Batlle Pacheco, 45 metros después de la esquina con calle Federico García Loro<br>14 metros después de Parada 23 de Playa Brava, por senda Sur en dirección Este                            |  |  |
| KM 8             | Rambla Lorenzo Batlle Pacheco, Esquina Oeste del Edificio Villa brava 2, 5 metros después o primer poste después de Parada 28 de Playa Brava, por senda Sur en dirección Este                              |  |  |
| KM 9             | Rambla Lorenzo Batlle Pacheco, frente a la entrada del edificio Grey Stone, 5 metros después de tercer poste antes de Parada 33 de Playa Brava, por senda Sur en dirección Este                            |  |  |
| KM 10            | Rambla Lorenzo Batlle Pacheco, 16 metros antes del segundo poste antes de Parada 38 de Play<br>Brava, por senda Sur en dirección Este                                                                      |  |  |
| Km 10,562 m      | Inicio del Puente de la Barra en dirección Este por la senda Sur en dirección Este                                                                                                                         |  |  |
| KM 11            | Avenida Eduardo Víctor Haedo, frente a entrada del edificio Delamar, esquina calle Nina Miranda en dirección Este por senda Sur                                                                            |  |  |
| Retorno Este     | Avenida Eduardo Víctor Haedo, 16,6 m después de Parada 40, 68,6 metros después de la esquina con calle Romeo Gavioli se retorna a la izquierda por la misma senda Sur tomando dirección Oeste              |  |  |
| Km 11,654 m      | Salida del Puente La Barra en dirección Oeste por la senda Sur                                                                                                                                             |  |  |
| KM 12            | Rambia Lorenzo Batlle Pacheco, entrada al Hotel Pinares de la Barra por senda Norte de la Rambia<br>en dirección Oeste                                                                                     |  |  |
| KM 13            | Rambla Lorenzo Batlle Pacheco, 5 metros antes de la esquina Este del edificio Espacio 1, por<br>senda Norte en dirección Oeste                                                                             |  |  |
| KM 14            | Rambla Lorenzo Batlle Pacheco, entrada del hotel Il Belvedere, 12 m antes del poste antes de parada 29 de Playa Brava en dirección Oeste por senda Norte                                                   |  |  |
| KM 15            | Rambla Lorenzo Batlle Pacheco, 35 metros después de la esquina con la calle Fernán Silva Valdez, por senda Norte en dirección Oeste                                                                        |  |  |
| KM 16            | Rambla Lorenzo Batlle Pacheco, 18 metros después del primer poste después de Parada 20 de Playa Brava, 12 metros después de la esquina con Avenida Laureano Alonsoperez por senda Norte en dirección Oeste |  |  |
| KM 17            | Rambla Lorenzo Batlle Pacheco, 32 metros después de calle Piriápolis (Guarujá) en dirección<br>Oeste por senda Norte                                                                                       |  |  |
| KM 18            | Rambla Lorenzo Batlle Pacheco, 52 metros antes de la esquina con calle San Sebastián, e dirección Oeste por senda Norte                                                                                    |  |  |
| KM 19            | Rambla Lorenzo Batlle Pacheco, frente el edificio Brava 1, 58 metros antes de calle Leyend<br>Patria, segundo poste después de Parada 7 de Playa Brava, por senda norte en dirección Oeste                 |  |  |
| KM 20            | Avenida Chiverta, 50 metros antes de Bv Artigas, 43 metros después de la rotonda de esquina co<br>avenida Francisco Salazar                                                                                |  |  |
| KM 21            | Rambla Claudio Williman, esquina Este del edificio de la Liga de Fomento, 12 metros antes de l<br>calle 31 (Inzaurraga)                                                                                    |  |  |
| LLEGADA          | Rambla General Artigas, 32 metros antes de la calle 30 (Las Focas), tomando como referencia e poste de la esquina de la calle. La salida es en dirección Este.                                             |  |  |

## DESCRIPCIÓN DEL RECORRIDO

Largada en la Rambla General Artigas por la senda Norte, 32 metros antes de la calle 30 (Las Focas) en dirección Este. Se hace izquierda en la calle 25 hasta la calle Resalsero donde se gira a la izquierda continuando por dicha calle en dirección Este, continua por la Rambla General José Artigas por senda Sur, luego continúa por Rambla Lorenzo Batlle Pacheco que pasa paralela a la Playa Brava hasta el puente La Barra que pasa sobre el arroyo Maldonado, siempre por senda Sur, continua por la Avenida Eduardo Víctor Haedo, senda Sur, hasta 16,6 metros después de la parada 40 donde se retorna en dirección Oeste por la misma senda, se pasa el puente La Barra, se retoma la Rambla Lorenzo Batlle Pacheco por senda Norte en dirección Oeste, sigue por esta senda hasta la calle Chiverta por senda Norte hasta la Rambla Claudio Williman, se hace derecha en dirección Oeste hasta el primer corte de cantero donde se hace izquierda para retomar por senda Sur de la rambla Claudio Williman en dirección Este hasta el punto de llegada en Rambla General Artigas, 32 metros antes de la calle 30 (Las Focas)