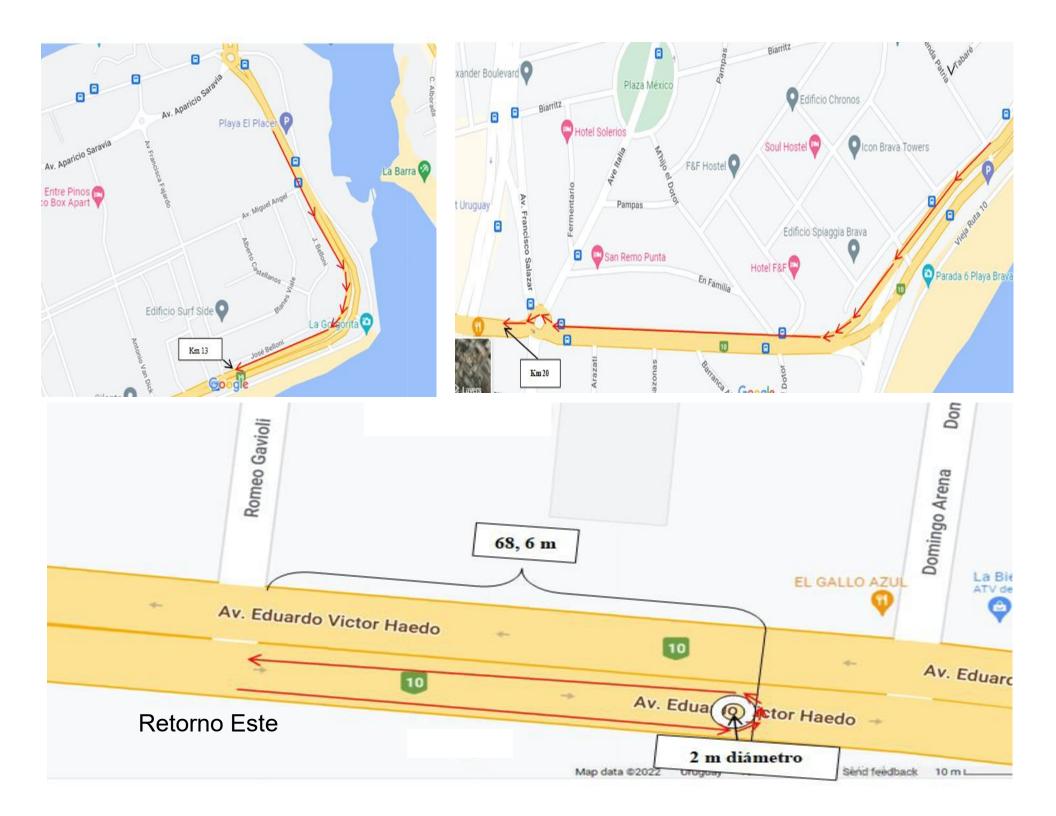

## PUNTOS KILOMÉTRICOS Y GIROS

| SALIDA           | Rambla General Artigas, 32 metros antes de la calle 30 (Las Focas), tomando como referencia e poste de la esquina de la calle. La salida es en dirección Este.                                             |  |  |
|------------------|------------------------------------------------------------------------------------------------------------------------------------------------------------------------------------------------------------|--|--|
| Esquina calle 25 | Recorrido en dirección Este por Rambla General Artigas, se hace izquierda en la calle 25                                                                                                                   |  |  |
| KM 1             | Calle 25, esquina calle 26 (Resalsero)                                                                                                                                                                     |  |  |
| KM 2             | Rambla Lorenzo Batlle Pacheco, frente a entrada principal de edificio Imperial, esquina Avenidi<br>Francia. Antes de parada 1 de Playa Brava, por senda Sur en dirección Este                              |  |  |
| <b>KM 3</b>      | Rambla Lorenzo Batlle Pacheco, 5 metros antes del segundo poste antes de parada 6 de Playa<br>Brava, por senda Sur en dirección Este                                                                       |  |  |
| KM 4             | Rambla Lorenzo Batlle Pacheco, 17 metros antes de la esquina con Avenida del Mar, 40 m antes de la Parada 10 de Playa Brava, por senda Sur en dirección Este                                               |  |  |
| KM 5             | Rambla Lorenzo Batlle Pacheco, 32 metros antes del segundo poste antes de Parada 14 de Playa<br>Brava, por senda Sur en dirección este                                                                     |  |  |
| KM 6             | Rambla Lorenzo Batlle Pacheco, 8 metros después del segundo poste antes de Parada 19 de Plays<br>Brava, por senda Sur en dirección Este                                                                    |  |  |
| KM7              | Rambla Lorenzo Batlle Pacheco, 45 metros después de la esquina con calle Federico García Loro<br>14 metros después de Parada 23 de Playa Brava, por senda Sur en dirección Este                            |  |  |
| KM 8             | Rambla Lorenzo Batlle Pacheco, Esquina Oeste del Edificio Villa brava 2, 5 metros después o primer poste después de Parada 28 de Playa Brava, por senda Sur en dirección Este                              |  |  |
| KM 9             | Rambla Lorenzo Batlle Pacheco, frente a la entrada del edificio Grey Stone, 5 metros después de tercer poste antes de Parada 33 de Playa Brava, por senda Sur en dirección Este                            |  |  |
| KM 10            | Rambla Lorenzo Batlle Pacheco, 16 metros antes del segundo poste antes de Parada 38 de Play<br>Brava, por senda Sur en dirección Este                                                                      |  |  |
| Km 10,562 m      | Inicio del Puente de la Barra en dirección Este por la senda Sur en dirección Este                                                                                                                         |  |  |
| KM 11            | Avenida Eduardo Víctor Haedo, frente a entrada del edificio Delamar, esquina calle Nina Miranda en dirección Este por senda Sur                                                                            |  |  |
| Retorno Este     | Avenida Eduardo Víctor Haedo, 16,6 m después de Parada 40, 68,6 metros después de la esquina con calle Romeo Gavioli se retorna a la izquierda por la misma senda Sur tomando dirección Oeste              |  |  |
| Km 11,654 m      | Salida del Puente La Barra en dirección Oeste por la senda Sur                                                                                                                                             |  |  |
| KM 12            | Rambia Lorenzo Batlle Pacheco, entrada al Hotel Pinares de la Barra por senda Norte de la Rambia<br>en dirección Oeste                                                                                     |  |  |
| KM 13            | Rambla Lorenzo Batlle Pacheco, 5 metros antes de la esquina Este del edificio Espacio 1, por<br>senda Norte en dirección Oeste                                                                             |  |  |
| KM 14            | Rambla Lorenzo Batlle Pacheco, entrada del hotel Il Belvedere, 12 m antes del poste antes de parada 29 de Playa Brava en dirección Oeste por senda Norte                                                   |  |  |
| KM 15            | Rambla Lorenzo Batlle Pacheco, 35 metros después de la esquina con la calle Fernán Silva Valdez, por senda Norte en dirección Oeste                                                                        |  |  |
| KM 16            | Rambla Lorenzo Batlle Pacheco, 18 metros después del primer poste después de Parada 20 de Playa Brava, 12 metros después de la esquina con Avenida Laureano Alonsoperez por senda Norte en dirección Oeste |  |  |
| KM 17            | Rambla Lorenzo Batlle Pacheco, 32 metros después de calle Piriápolis (Guarujá) en dirección<br>Oeste por senda Norte                                                                                       |  |  |
| KM 18            | Rambla Lorenzo Batlle Pacheco, 52 metros antes de la esquina con calle San Sebastián, e dirección Oeste por senda Norte                                                                                    |  |  |
| KM 19            | Rambla Lorenzo Batlle Pacheco, frente el edificio Brava 1, 58 metros antes de calle Leyend<br>Patria, segundo poste después de Parada 7 de Playa Brava, por senda norte en dirección Oeste                 |  |  |
| KM 20            | Avenida Chiverta, 50 metros antes de Bv Artigas, 43 metros después de la rotonda de esquina co<br>avenida Francisco Salazar                                                                                |  |  |
| KM 21            | Rambla Claudio Williman, esquina Este del edificio de la Liga de Fomento, 12 metros antes de l<br>calle 31 (Inzaurraga)                                                                                    |  |  |
| LLEGADA          | Rambla General Artigas, 32 metros antes de la calle 30 (Las Focas), tomando como referencia e poste de la esquina de la calle. La salida es en dirección Este.                                             |  |  |