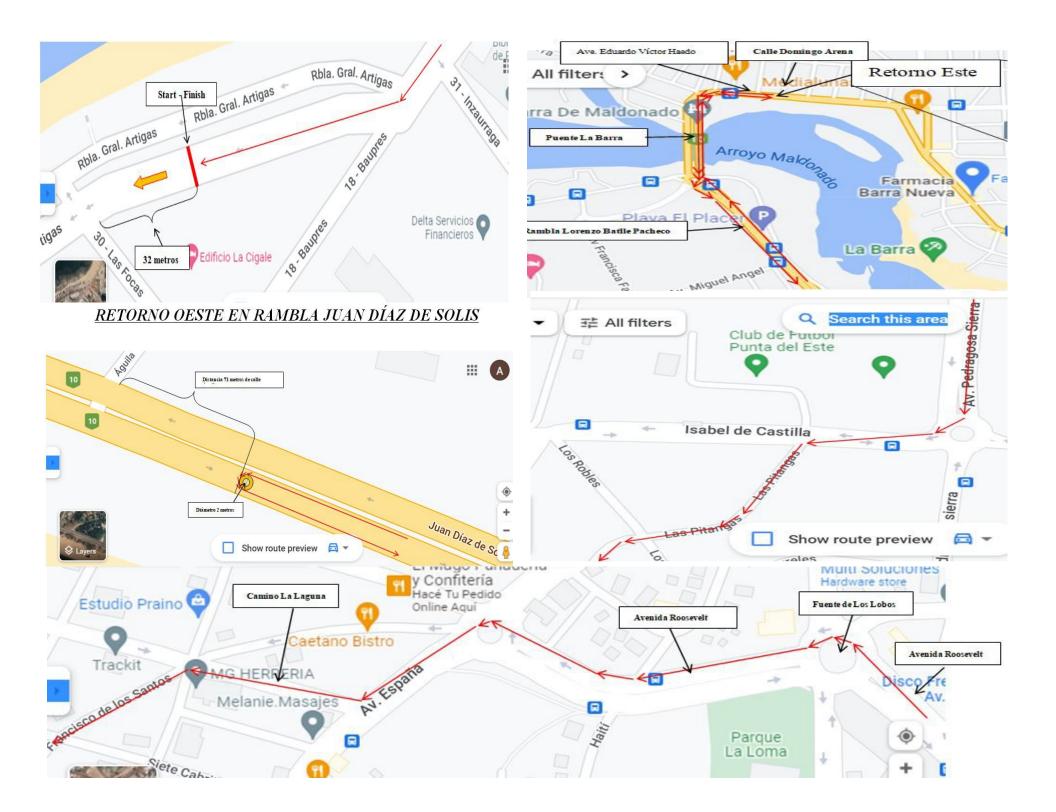

## Maratón de Punta del Este 2022

WA & AIMS Certified URU-2022-100 Certification Expires Dec 31/2026

WORLD

In coop

| SALIDA                | Ramble General Artigas, 32 metros antes de la calle 30 (Los Facas), tamando como referencia el<br>poste de la caquina de la calle. La salida es en dirección Este.                                                        |  |
|-----------------------|---------------------------------------------------------------------------------------------------------------------------------------------------------------------------------------------------------------------------|--|
| KM 1                  | Rambla General Artigas, 17 m antes de calle 17 El Estreche, fronte o la entrada del edificio<br>Varadere, utilizande toda la calle en dirección Este                                                                      |  |
| Km 1,430.96           | Derecho en calle Marcantes por El Trinquete en dirección Sur utilizando toda la calcada                                                                                                                                   |  |
| Km 1,458.33           | laquierda por El Trinquete en dirección Este por Rambla General Artigos para continuar l<br>circunvalación a la península utilizando toda la avenida                                                                      |  |
| KM 2                  | Ramble General Artiges, 42 m antes de la calle El Faro, utilizando todo la calle en dirección                                                                                                                             |  |
| KM 3                  | Ramble General Artiges, 6 m antes de la escalinais que sale a la calle Pueste del Sel, utilizande<br>tada la calle en dirección Este                                                                                      |  |
| KM 4                  | Ramble General Artiges, 44 m antes de la calle 25, utilizando toda la calle en dirección Este                                                                                                                             |  |
| Km 4, 168.13          | Ramble Ceneral Artigas, laquierda en calle 27, continuando por la Rambla                                                                                                                                                  |  |
|                       | Derecha en la esquina de calle 27 y Resolacro para continuar por Ramble General Artigas                                                                                                                                   |  |
| Km 4, 223, 34<br>KM 5 | Ramble General Artiges, frente al parador Los Dedos, 23 m antes de la vieja nuta 10, utilizand<br>todo la calle en dirección Este                                                                                         |  |
| VME                   | Ramble Lorenzo Battle Pacheco, esquina avenido Chiverta, por sendo Sur en dirección Este                                                                                                                                  |  |
| KM 6<br>KM 7          | Ramble Lorenzo Batlle Pacheco, frente al edificio Le Pare, torre 3, 120 m antes de ovenida del<br>Mar, por sendo Sur en dirección Este                                                                                    |  |
| KM 8                  | Ramble Lorenco Baille Pachero, 8 m antes del segundo poste después de parodo 13 de Play<br>Beava, por senda Sur en dirección Este                                                                                         |  |
| KM 9                  | Ramble Lorenzo Batlle Pocheco, 18 m después de la calle De las Hortensias, por senda Sur et<br>dirección Este                                                                                                             |  |
| KM 10                 | Rambie Lorenzo Baille Pacheco, 2 m después del poste antes de parada 23 de Playa Brava, 12 e                                                                                                                              |  |
| KM 11                 | antes de calle Garcia Lorea, por senda Sur en dirección Este<br>Rambia Lorenzo Batlle Pacheco, 43 m antes de parado 28 de Playa Brava, frente el edifici<br>Brava, por senda Sur en dirección Este                        |  |
| KM 12                 | parava, per sensa sur en curección esic<br>Rambla Lorenzo Batlle Pacheco, 32 m después de celle Antonio Van Dick, por senda Sur e<br>desección Este                                                                       |  |
| KM 13                 | Ramble Lorenzo Batile Pacheco, 40 m antes de parada 37 de Playa Brava por senda Sur e<br>dirección Este                                                                                                                   |  |
| Km 13,668.76          | Ingreso en puente La barra en dirección Este por senda Sur                                                                                                                                                                |  |
| KM 14                 | Avenida Eduardo Victor Haedo, 2 metros después de la esquina con avenida Juana de América<br>en dirección Este por senda Sur                                                                                              |  |
| Km 14, 221.78         | Avenida Eduardo Victor Harda, 16,6 m después de Parada 40, 68,6 metres después de la esquin<br>con calle Romeo Gaviell se retorna a la isquierda por la misma senda Sur tomando direcció                                  |  |
| Retorno Este          | Orsir (32 m antes de la calle Domingo Arena)                                                                                                                                                                              |  |
| Km 14,774.90          | Salida del puente La Barra en direcetión Oeste al retarnar por senda Sur                                                                                                                                                  |  |
| KM 15                 | Rambla Lorenzo Batile Pacheco, 12 m después de parada 39 de Playa Brava en dirección Ceste<br>por senda Norle                                                                                                             |  |
| KM 16                 | Ramble Lorenzo Balle Poeheeo, cuarta columna ortes de parada 31 de Playa Brava, 122 n<br>antes de calle Francisco Poperio, en directión Orsee por senila Norte                                                            |  |
| KM 17                 | Ramble Lorenzo Batlle Pachece, 7 metros antes de la entrada al edificio Indigo, por sendo Nori<br>un disección Dente<br>Ramble Lorenzo Batlle Pachece, 80 m antes de la calle Fernando Silvo Valdes, en direcció          |  |
| KM 18                 | Orais per senda Noris<br>Ramble Lorenzo Baille Pachece, 16 m antes de Avenida Laureano Alensopéres, en parada 20 d                                                                                                        |  |
| KM 19                 | Playa Brava, en dirección Oeste per senda Narte                                                                                                                                                                           |  |
| Km 32                 | Avenida Rosseveli, en el inicio de la rotonda con Avenida Antonio Comache por sonda norte e<br>dirección Oeste                                                                                                            |  |
| Km 32,464             | Entrada a rotanda Fuente Los Labos, eruez con avenida Josquin de Viana para continuar po<br>aenda Norte en dirección Ceste par avenida Rasaavelt                                                                          |  |
| Km 32,790.82          | Isquierás en evenida España en dirección Sur utilizando la senás Oeste                                                                                                                                                    |  |
| Km 32,967.92          | Derecha en camine La Laguna continuando por callo Francisco de los Santos en dirección Oral<br>utilizando toda la calasda<br>Callo Francisco de los Santos, 52 m después de Avenida España, frente al primer poste de luc |  |
| Km 33                 | la inquierda                                                                                                                                                                                                              |  |
| Km 33,860.23          | Derecha en Rambla Juan Días de Selis en dirección Oeste per senda Sur                                                                                                                                                     |  |
| Km 34                 | Ramble Juan Dies de Selia, segunde poste después de la calle General Edgorde Genia, por será<br>Sar en directión Oletr<br>Ramble Juan Dies de Solia, 10 m antes de la calle Achernar, 21 m antes del poste que está anti  |  |
| Km 35                 | de parada 31 de Playa Manao en dirección Deste por sendo Sur<br>Rambio Juan Diáz de Solia, 12 m después de parada 32 de playa Manao, 71 m antes de                                                                        |  |
| Retorns Oaste         | esquina con calle Águila, se retomo la dirección Este por la senda Sur                                                                                                                                                    |  |
| Km 36                 | Ramble Juan Diaz de Solia, parada 28 de playa Mansa, 22 m después de calle Del Fara por sent<br>Sur en dirección Este                                                                                                     |  |
| Km 37                 | Rambia Claudio Williman, 15 m antes de la esquina con calle Chile por senda sur en direcció                                                                                                                               |  |
| Km 38                 | Eure<br>Rambla Claudia Williman, 8 m antes de calle 6 de Julio de 1874 "por sendo Sur en direceid                                                                                                                         |  |
| Km 39                 | Rembla Claudio Williman, 9 m drapués de parada 15 de playa Manaa, esquina calle Abrah<br>Lincoln, par aenda Sur en dirección Este                                                                                         |  |
| Km 40                 | Rambla Claudio Williman, tercera columna después de parada 10 de playa Manaa, por senda Sur<br>en dirección Este                                                                                                          |  |
| Km 41                 | Rambla Claudia Williman, en parada 5 de Playa Manas, caquina Pedragosa Sierra, en direcció<br>Esite por senda Sur<br>Rambla Claudia Williman, 15 m después de la caquina Esite del edificio Malecón III por send          |  |
| Km 42                 | Sur en dirección Este                                                                                                                                                                                                     |  |
| LLEGADA               | Rambla General Artigas, 32 metros antes de la calle 30 (Las Focas) por senda Norte                                                                                                                                        |  |

| Km 19,048.95  | Derecha en avenida Laureane Alonaopirez                                                                                                                                                                 |  |
|---------------|---------------------------------------------------------------------------------------------------------------------------------------------------------------------------------------------------------|--|
| Km 19,378.33  | Derecha en calle Del Agua                                                                                                                                                                               |  |
| KM 20         | Calle De las Resas, S metros antes de la calle Gárcia Lorea, frente al Chalet Asi, utilizande te<br>la calle en dirección Este                                                                          |  |
| Km 20,102.45  | Derecha en calle Las Resas esquina Garcia Lorea                                                                                                                                                         |  |
| Km 20,134.70  | Isquierda en García Lorea esquina Pablo Neruda para continuar por esta calle en dirección Est                                                                                                           |  |
| Km 20,757.88  | Isquierda en colle Ellos Regule para tomar dirección Norte por esta colle                                                                                                                               |  |
| KM 21         | Calle Ellas Regule, 5 m después de calle Miguel Angel en dirección norte, utilizando toda                                                                                                               |  |
| Media maratón | Calle Elías regule, esquino Van Gogli en dirección norte utilizando toda la calle                                                                                                                       |  |
| Km 21,862.36  | Isquierde en Avenide Apericie Saravia en dirección Ocate                                                                                                                                                |  |
| Km 22         | Avenida Aparicio Saravia, 8 metros despuís de señal de tránsito 60 k/h en dirección Oeste por la<br>senda de la ciele-vía en sentida contra la dirección del tránsito. Primer techo del Parque Indígen. |  |
| Km 23         | Avenida Aparicio Saravia, tercera columna después de entrada a Pueblo Indígena                                                                                                                          |  |
| Km 24         | Avenida Aparicio Saravia, frente al poste antes del Klosko El Jaguel por senda de ciclo-vía                                                                                                             |  |
| Km 24,242.50  | Isquierda en Avenida Pedragosa Sierra en dirección Sur                                                                                                                                                  |  |
| Km 25         | Avenida Pedrageas Sierra, aegunda columna entes de la retonda de la esquina con Isabel d<br>Cestilla en dirección Sur, por sendo Este                                                                   |  |
| Km 25,084.01  | Derecha en Avenida Isabel de Castilla en dirección Este por senda Norte después de la rotanda                                                                                                           |  |
| Km 25,221.80  | laquierde en celle Las Pilanges usando toda la calasda en dirección Sur                                                                                                                                 |  |
| Km 26         | Celle Las Pitangas, frente o la entrada del garaje del Museo del Ralli Punta del Este, utilizando<br>todo la calle                                                                                      |  |
| Km 26,315.23  | Derecha en calle La Pinta (Madrid) en dirección Orate utilizando toda la calzada                                                                                                                        |  |
| Km 26,481.02  | Derecha en ovenida Fernando de Aragón en dirección Norie, por la senda Ocale                                                                                                                            |  |
| Km 27         | Avenida Fernando de Aragón, fronte al elialet Berena, por senda Deste en dirección Norte                                                                                                                |  |
| Kn 27,337.28  | Isquierda en Isabel de Castilla en dirección Deste utilizando todo la calzada                                                                                                                           |  |
| Km 28         | Avenida William Shakespeare, segunda columna despuís de calle Quevedo por senda Norie, 31<br>m después de la rotonda donde termina Isabel de Castilla                                                   |  |
| Kn 28,968.29  | Isquierda en calle Calderón de la Barca en dirección Sur por toda la calcada                                                                                                                            |  |
| Km 29         | Calle Calderón de la Barea, 8 m después de entrada a Osad Cofee, entre Avenida William Shakaspaare y By Antigas.                                                                                        |  |
| Km 29,094.59  | Sanasspear y av Artiga.<br>Cruce de Bva Artiga en retonde continuando dirección Sur                                                                                                                     |  |
| Km 29,416.37  | Derecha en Avenida Córdoba en dirección Este por senda Norte                                                                                                                                            |  |
| Km 30         | Avenida Córdoba, frente a INFOCAL, 32 m antes de calle Alféres Cámpora                                                                                                                                  |  |
| Km 30,44912   | Isquierda en Avenida Martiniano Chiesal en dirección Sur per senda Oeste                                                                                                                                |  |
| Km 31         | Avenida Martiniano Chiassi, 8 m antes de la esquina con calle Thailandia, frente a casa Aiken                                                                                                           |  |
| Kn 31,191.09  | Derecha en calle José Méndez en dirección Oeste utilizando todo la calzada                                                                                                                              |  |
| Kn 31,266.87  | Dereche en Avenida Rossevelt continuendo dirección Ocate por senda Norte                                                                                                                                |  |

Legada en la Ramble General Artigas por la senda Norte, 32 metres antes de la calle 30 (Las Focas) en dirección Este, se eralias circunvalación a la península de Punta del Este por dicha Rambla, al llegar a la entrada del Punta de Punta del Este se continua por la calle Marcantes hasta el Trinquete dende se hace derecha hasta Rambla General Artigas, haciendo isquienda para continuar la circunvalación a la península y continuando luego por Rambla Lerence Battle Pachece que corre paralela a la Playa Brave, por senda Sur en dirección Este, hasta el puente La Barra sobre el arroyo Maldonado, se sigue por la Avenida Eduardo Viator Maedo hasta 32 metres antes de la calle Domingo Arena, siempre por senda sur, retormando por la miama senda en dirección Ceste, se pasa por la miama aenda el puente y al llegar a la retonda su utiliza la senda Oeste en sentido contre la dirección del trácalte para retormar en dirección Ceste por Rambla Lerence Battle Pachece por senda Norte hasta la parada 20 de Playa Brava, haciendo derecha en la Avenida Laureano Aloraspírez, luegio derecha en calle Del Agua que continua luega por la calle de Las Resas en dirección Ceste, derecha en calle Careia Larena, isquierda en Pablo Norada, isquierda en Dr. Ellas Regulea, isquierda en ovenida Aparielo Seravia, por senda Larena, isquierda en Pablo Norada, isquierda en Dr. Ellas Regulea, isquierda en ovenida Aparielo Seravia, por senda de ciclo-vía en aenido contrario a la dirección del tránsite hasta pasar frente al parque El Jaguel, haciendo isquierda en senido Peragesa Sierre por la senda Este en dirección Sur en sentido contrario al tránsito, derecha en la retonda con Tasbel de Castilla sin

recorrer la miama e ingresando a dicha avenida por el camino más corto hasta la senda Norte de la miama, isquierda en calle Los Pitanges utilizando toda la calcada, derecha en Calle La Pinta (Madrid) utilizando toda la calle, derecha en avenida Fernando de Aragón por senda Oeste en dirección Norte, isquierda en Isabel de Castilla hasta la retenda que continua por la avenida William Shakeapeare en sentido del tránsito por senda Norte, isouierda en calle Calderón de la Barca utilizando toda la calzada, cruzando By Artigas por la retonda para continuar por la calle Louvre usando toda la calzada, derecha en avenida Córdoba por senda Norte en dirección Deste hasta la retenda con la avenida Martiniano Chiosal, tomando la misma en dirección del tránsito para continuar en dirección Sur por Martiniano Chipsai, derecha en calle Antonio José Méndee, derecha en avenida Reserveit en dirección Oeste, haciendo la rotonda de la fuente Los Lobos en sentido del tránsito para continuar hasta evenida España donde se gira a la lequierda haciendo la rotonda en dirección del tránsito para continuar por la senda Oeste de dicha avenida hasta el Camino de la Laguna donde se hace derecha en dirección Oeste utilizando teda la calcada, luego se hace inquierda en la calle Francisco de los Santos en dirección Sur hasta la Rambla Juan Dias de Solis por la senda Sur en dirección Oeste hasta 71 metros antes de la esquina con la calle Águila donde se retorne per le sende Sur, continuendo posteriormente por la Rambia Claudio Williman en dirección Este por la senda Sue, hasía el punto de llegada en Rambla General Artigas por senda Norte, 32 metros antes de la calle 30 (Las Focas)