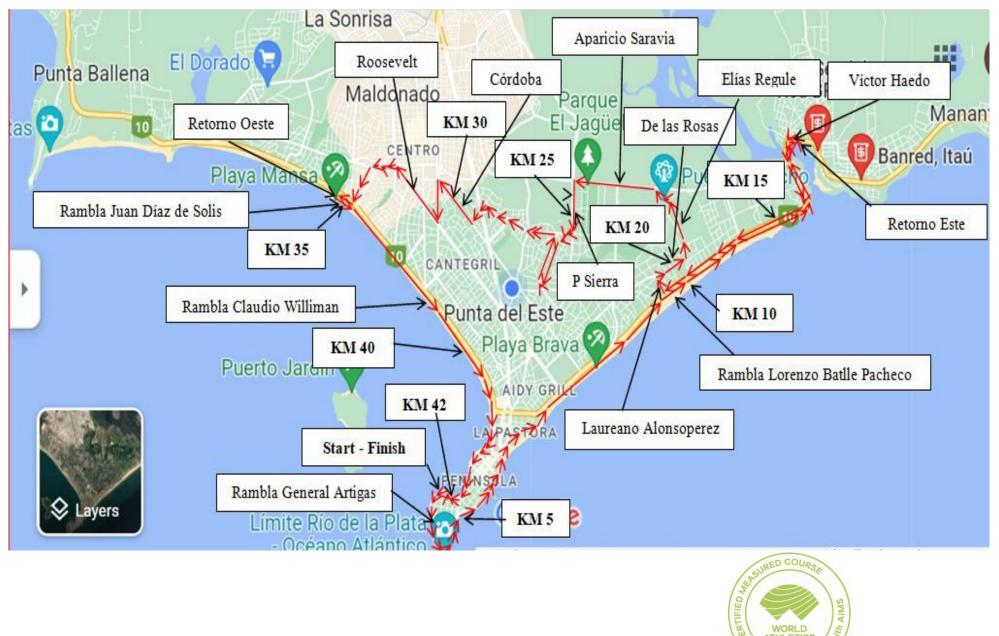

## Maratón de Punta del Este 2022

WA & AIMS Certified URU-2022-100 Certification Expires Dec 31/2026

WORLD

In coop

| SALIDA                | Ramble General Artigas, 32 metros antes de la calle 30 (Los Facas), tamando como referencia el<br>poste de la caquina de la calle. La salida es en dirección Este.                                                        |  |
|-----------------------|---------------------------------------------------------------------------------------------------------------------------------------------------------------------------------------------------------------------------|--|
| KM 1                  | Rambla General Artigas, 17 m antes de calle 17 El Estreche, fronte o la entrada del edificio<br>Varadere, utilizande toda la calle en dirección Este                                                                      |  |
| Km 1,430.96           | Derecho en calle Marcantes por El Trinquete en dirección Sur utilizando toda la calcada                                                                                                                                   |  |
| Km 1,458.33           | laquierda por El Trinquete en dirección Este por Rambla General Artigos para continuar l<br>circunvalación a la península utilizando toda la avenida                                                                      |  |
| KM 2                  | Ramble General Artiges, 42 m antes de la calle El Faro, utilizando todo la calle en dirección                                                                                                                             |  |
| KM 3                  | Ramble General Artiges, 6 m antes de la escalinais que sale a la calle Pueste del Sel, utilizande<br>tada la calle en dirección Este                                                                                      |  |
| KM 4                  | Ramble General Artiges, 44 m antes de la calle 25, utilizando toda la calle en dirección Este                                                                                                                             |  |
| Km 4, 168.13          | Ramble Ceneral Artigas, laquierda en calle 27, continuando por la Rambla                                                                                                                                                  |  |
|                       | Derecha en la esquina de calle 27 y Resolacro para continuar por Ramble General Artigas                                                                                                                                   |  |
| Km 4, 223, 34<br>KM 5 | Ramble General Artiges, frente al parador Los Dedos, 23 m antes de la vieja nuta 10, utilizand<br>todo la calle en dirección Este                                                                                         |  |
| VME                   | Ramble Lorenzo Battle Pacheco, esquina avenido Chiverta, por sendo Sur en dirección Este                                                                                                                                  |  |
| KM 6<br>KM 7          | Ramble Lorenzo Batlle Pacheco, frente al edificio Le Pare, torre 3, 120 m antes de ovenida del<br>Mar, por sendo Sur en dirección Este                                                                                    |  |
| KM 8                  | Ramble Lorenco Baille Pachero, 8 m antes del segundo poste después de parodo 13 de Play<br>Beava, por senda Sur en dirección Este                                                                                         |  |
| KM 9                  | Ramble Lorenzo Batlle Pocheco, 18 m después de la calle De las Hortensias, por senda Sur et<br>dirección Este                                                                                                             |  |
| KM 10                 | Rambie Lorenzo Baille Pacheco, 2 m después del poste antes de parada 23 de Playa Brava, 12 e                                                                                                                              |  |
| KM 11                 | antes de calle Garcia Lorea, por senda Sur en dirección Este<br>Rambia Lorenzo Batlle Pacheco, 43 m antes de parado 28 de Playa Brava, frente el edifici<br>Brava, por senda Sur en dirección Este                        |  |
| KM 12                 | parava, per sensa sur en curección esic<br>Rambla Lorenzo Batlle Pacheco, 32 m después de celle Antonio Van Dick, por senda Sur e<br>desección Este                                                                       |  |
| KM 13                 | Ramble Lorenzo Batile Pacheco, 40 m antes de parada 37 de Playa Brava por senda Sur e<br>dirección Este                                                                                                                   |  |
| Km 13,668.76          | Ingreso en puente La barra en dirección Este por senda Sur                                                                                                                                                                |  |
| KM 14                 | Avenida Eduardo Victor Haedo, 2 metros después de la esquina con avenida Juana de América<br>en dirección Este por senda Sur                                                                                              |  |
| Km 14, 221.78         | Avenida Eduardo Victor Harda, 16,6 m después de Parada 40, 68,6 metres después de la esquin<br>con calle Romeo Gaviell se retorna a la isquierda por la misma senda Sur tomando direcció                                  |  |
| Retorno Este          | Orsir (32 m antes de la calle Domingo Arena)                                                                                                                                                                              |  |
| Km 14,774.90          | Salida del puente La Barra en direcetión Oeste al retarnar por senda Sur                                                                                                                                                  |  |
| KM 15                 | Rambla Lorenzo Batile Pacheco, 12 m después de parada 39 de Playa Brava en dirección Ceste<br>por senda Norle                                                                                                             |  |
| KM 16                 | Ramble Lorenzo Balle Poeheeo, cuarta columna ortes de parada 31 de Playa Brava, 122 n<br>antes de calle Francisco Poperio, en directión Orsee por senila Norte                                                            |  |
| KM 17                 | Ramble Lorenzo Batlle Pachece, 7 metros antes de la entrada al edificio Indigo, por sendo Nori<br>un disección Dente<br>Ramble Lorenzo Batlle Pachece, 80 m antes de la calle Fernando Silvo Valdes, en direcció          |  |
| KM 18                 | Orais per senda Noris<br>Ramble Lorenzo Baille Pachece, 16 m antes de Avenida Laureano Alensopéres, en parada 20 d                                                                                                        |  |
| KM 19                 | Playa Brava, en dirección Oeste per senda Narte                                                                                                                                                                           |  |
| Km 32                 | Avenida Rosseveli, en el inicio de la rotonda con Avenida Antonio Comache por sonda norte e<br>dirección Oeste                                                                                                            |  |
| Km 32,464             | Entrada a rotanda Fuente Los Labos, eruez con avenida Josquin de Viana para continuar po<br>aenda Norte en dirección Ceste par avenida Rasaavelt                                                                          |  |
| Km 32,790.82          | Isquierás en evenida España en dirección Sur utilizando la senás Oeste                                                                                                                                                    |  |
| Km 32,967.92          | Derecha en camine La Laguna continuando por callo Francisco de los Santos en dirección Oral<br>utilizando toda la calasda<br>Callo Francisco de los Santos, 52 m después de Avenida España, frente al primer poste de luc |  |
| Km 33                 | la inquierda                                                                                                                                                                                                              |  |
| Km 33,860.23          | Derecha en Rambla Juan Días de Selis en dirección Oeste per senda Sur                                                                                                                                                     |  |
| Km 34                 | Ramble Juan Dies de Selia, segunde poste después de la calle General Edgorde Genia, por será<br>Sar en directión Oletr<br>Ramble Juan Dies de Solia, 10 m antes de la calle Achernar, 21 m antes del poste que está anti  |  |
| Km 35                 | de parada 31 de Playa Manao en dirección Deste por sendo Sur<br>Rambio Juan Diáz de Solia, 12 m después de parada 32 de playa Manao, 71 m antes de                                                                        |  |
| Retorns Oaste         | esquina con calle Águila, se retomo la dirección Este por la senda Sur                                                                                                                                                    |  |
| Km 36                 | Ramble Juan Diaz de Solia, parada 28 de playa Mansa, 22 m después de calle Del Fara por sent<br>Sur en dirección Este                                                                                                     |  |
| Km 37                 | Rambia Claudio Williman, 15 m antes de la esquina con calle Chile por senda sur en direcció                                                                                                                               |  |
| Km 38                 | Eure<br>Rambla Claudia Williman, 8 m antes de calle 6 de Julio de 1874 "por sendo Sur en direceid                                                                                                                         |  |
| Km 39                 | Rembla Claudio Williman, 9 m drapués de parada 15 de playa Manaa, esquina calle Abrah<br>Lincoln, par aenda Sur en dirección Este                                                                                         |  |
| Km 40                 | Rambla Claudio Williman, tercera columna después de parada 10 de playa Manaa, por senda Sur<br>en dirección Este                                                                                                          |  |
| Km 41                 | Rambla Claudia Williman, en parada 5 de Playa Manas, caquina Pedragosa Sierra, en direcció<br>Esite por senda Sur<br>Rambla Claudia Williman, 15 m después de la caquina Esite del edificio Malecón III por send          |  |
| Km 42                 | Sur en dirección Este                                                                                                                                                                                                     |  |
| LLEGADA               | Rambla General Artigas, 32 metros antes de la calle 30 (Las Focas) por senda Norte                                                                                                                                        |  |

| Km 19,048.95  | Derecha en avenida Laureane Alonaopirez                                                                                                                                                                 |  |
|---------------|---------------------------------------------------------------------------------------------------------------------------------------------------------------------------------------------------------|--|
| Km 19,378.33  | Derecha en calle Del Agua                                                                                                                                                                               |  |
| KM 20         | Calle De las Resas, S metros antes de la calle Gárcia Lorea, frente al Chalet Asi, utilizande te<br>la calle en dirección Este                                                                          |  |
| Km 20,102.45  | Derecha en calle Las Resas esquina Garcia Lorea                                                                                                                                                         |  |
| Km 20,134.70  | Isquierda en García Lorea esquina Pablo Neruda para continuar por esta calle en dirección Est                                                                                                           |  |
| Km 20,757.88  | Isquierda en colle Ellos Regule para tomar dirección Norte por esta colle                                                                                                                               |  |
| KM 21         | Calle Ellas Regule, 5 m después de calle Miguel Angel en dirección norte, utilizando toda                                                                                                               |  |
| Media maratón | Calle Elías regule, esquino Van Gogli en dirección norte utilizando toda la calle                                                                                                                       |  |
| Km 21,862.36  | Isquierde en Avenide Apericie Saravia en dirección Ocate                                                                                                                                                |  |
| Km 22         | Avenida Aparicio Saravia, 8 metros despuís de señal de tránsito 60 k/h en dirección Oeste por la<br>senda de la ciele-vía en sentida contra la dirección del tránsito. Primer techo del Parque Indígen. |  |
| Km 23         | Avenida Aparicio Saravia, tercera columna después de entrada a Pueblo Indígena                                                                                                                          |  |
| Km 24         | Avenida Aparicio Saravia, frente al poste antes del Klosko El Jaguel por senda de ciclo-vía                                                                                                             |  |
| Km 24,242.50  | Isquierda en Avenida Pedragosa Sierra en dirección Sur                                                                                                                                                  |  |
| Km 25         | Avenida Pedrageas Sierra, aegunda columna entes de la retonda de la esquina con Isabel d<br>Cestilla en dirección Sur, por sendo Este                                                                   |  |
| Km 25,084.01  | Derecha en Avenida Isabel de Castilla en dirección Este por senda Norte después de la rotanda                                                                                                           |  |
| Km 25,221.80  | laquierde en celle Las Pilanges usando toda la calasda en dirección Sur                                                                                                                                 |  |
| Km 26         | Celle Las Pitangas, frente o la entrada del garaje del Museo del Ralli Punta del Este, utilizando<br>todo la calle                                                                                      |  |
| Km 26,315.23  | Derecha en calle La Pinta (Madrid) en dirección Orate utilizando toda la calzada                                                                                                                        |  |
| Km 26,481.02  | Derecha en ovenida Fernando de Aragón en dirección Norie, por la senda Ocale                                                                                                                            |  |
| Km 27         | Avenida Fernando de Aragón, fronte al elialet Berena, por senda Deste en dirección Norte                                                                                                                |  |
| Kn 27,337.28  | Isquierda en Isabel de Castilla en dirección Deste utilizando todo la calzada                                                                                                                           |  |
| Km 28         | Avenida William Shakespeare, segunda columna despuís de calle Quevedo por senda Norie, 31<br>m después de la rotonda donde termina Isabel de Castilla                                                   |  |
| Kn 28,968.29  | Isquierda en calle Calderón de la Barca en dirección Sur por toda la calcada                                                                                                                            |  |
| Km 29         | Calle Calderón de la Barea, 8 m después de entrada a Osad Cofee, entre Avenida William Shakaspaare y By Antigas.                                                                                        |  |
| Km 29,094.59  | Sanasspear y av Artiga.<br>Cruce de Bva Artiga en retonde continuando dirección Sur                                                                                                                     |  |
| Km 29,416.37  | Derecha en Avenida Córdoba en dirección Este por senda Norte                                                                                                                                            |  |
| Km 30         | Avenida Córdoba, frente a INFOCAL, 32 m antes de calle Alféres Cámpora                                                                                                                                  |  |
| Km 30,44912   | Isquierda en Avenida Martiniano Chiesal en dirección Sur per senda Oeste                                                                                                                                |  |
| Km 31         | Avenida Martiniano Chiassi, 8 m antes de la esquina con calle Thailandia, frente a casa Aiken                                                                                                           |  |
| Kn 31,191.09  | Derecha en calle José Méndez en dirección Oeste utilizando todo la calzada                                                                                                                              |  |
| Kn 31,266.87  | Dereche en Avenida Rossevelt continuendo dirección Ocate por senda Norte                                                                                                                                |  |

Legada en la Ramble General Artigas por la senda Norte, 32 metres antes de la calle 30 (Las Focas) en dirección Este, se eralias circunvalación a la península de Punta del Este por dicha Rambla, al llegar a la entrada del Punta de Punta del Este se continua por la calle Marcantes hasta el Trinquete dende se hace derecha hasta Rambla General Artigas, haciendo isquienda para continuar la circunvalación a la península y continuando luego por Rambla Lerence Battle Pachece que corre paralela a la Playa Brave, por senda Sur en dirección Este, hasta el puente La Barra sobre el arroyo Maldonado, se sigue por la Avenida Eduardo Viator Maedo hasta 32 metres antes de la calle Domingo Arena, siempre por senda sur, retormando por la miama senda en dirección Ceste, se pasa por la miama aenda el puente y al llegar a la retonda su utiliza la senda Oeste en sentido contre la dirección del trácalte para retormar en dirección Ceste por Rambla Lerence Battle Pachece por senda Norte hasta la parada 20 de Playa Brava, haciendo derecha en la Avenida Laureano Aloraspírez, luegio derecha en calle Del Agua que continua luega por la calle de Las Resas en dirección Ceste, derecha en calle Careia Larena, isquierda en Pablo Norada, isquierda en Dr. Ellas Regulea, isquierda en ovenida Aparielo Seravia, por senda Larena, isquierda en Pablo Norada, isquierda en Dr. Ellas Regulea, isquierda en ovenida Aparielo Seravia, por senda de ciclo-vía en aenido contrario a la dirección del tránsite hasta pasar frente al parque El Jaguel, haciendo isquierda en senido Peragesa Sierre por la senda Este en dirección Sur en sentido contrario al tránsito, derecha en la retonda con Tasbel de Castilla sin

recorrer la miama e ingresando a dicha avenida por el camino más corto hasta la senda Norte de la miama, isquierda en calle Los Pitanges utilizando toda la calcada, derecha en Calle La Pinta (Madrid) utilizando toda la calle, derecha en avenida Fernando de Aragón por senda Oeste en dirección Norte, isquierda en Isabel de Castilla hasta la retenda que continua por la avenida William Shakeapeare en sentido del tránsito por senda Norte, isouierda en calle Calderón de la Barca utilizando toda la calzada, cruzando By Artigas por la retonda para continuar por la calle Louvre usando toda la calzada, derecha en avenida Córdoba por senda Norte en dirección Deste hasta la retenda con la avenida Martiniano Chiosal, tomando la misma en dirección del tránsito para continuar en dirección Sur por Martiniano Chipsai, derecha en calle Antonio José Méndee, derecha en avenida Reserveit en dirección Oeste, haciendo la rotonda de la fuente Los Lobos en sentido del tránsito para continuar hasta evenida España donde se gira a la lequierda haciendo la rotonda en dirección del tránsito para continuar por la senda Oeste de dicha avenida hasta el Camino de la Laguna donde se hace derecha en dirección Oeste utilizando teda la calcada, luego se hace inquierda en la calle Francisco de los Santos en dirección Sur hasta la Rambla Juan Dias de Solis por la senda Sur en dirección Oeste hasta 71 metros antes de la esquina con la calle Águila donde se retorne per le sende Sur, continuendo posteriormente por la Rambia Claudio Williman en dirección Este por la senda Sue, hasía el punto de llegada en Rambla General Artigas por senda Norte, 32 metros antes de la calle 30 (Las Focas)